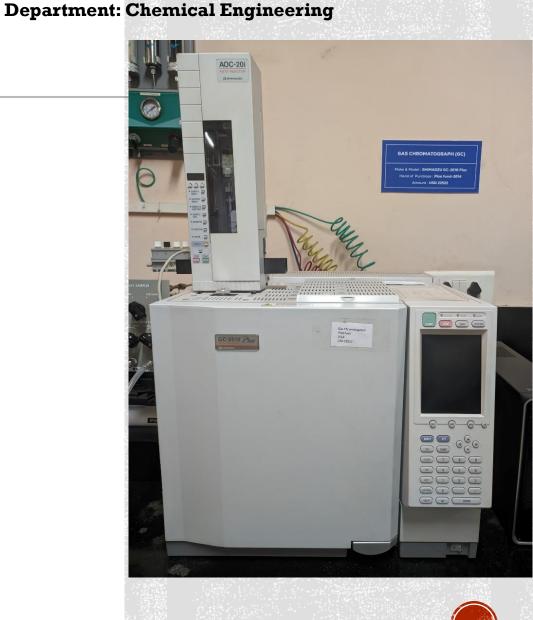

# DEPARTMENT OF CHEMICAL ENGINEERING

Universal Testing Machine (UTM), SHIMADZU AG-X plus 10kN

The Year of Purchase : 2015

• Gas Chromatograph (GC) SHIMADZU GC-2010 Plus

The Year of Purchase : 2014