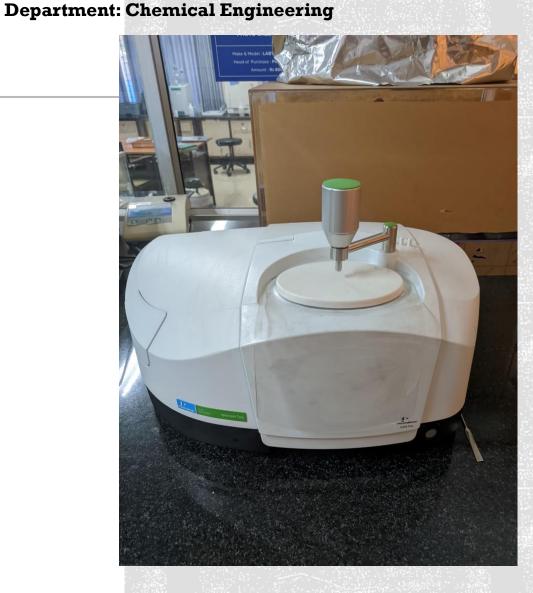

 High Pressure Liquid Chromatograph (HPLC) SHIMADZU Prominence-i, LC2030

Year of Purchase : 2017

Electrochemical workstation, CH Instruments- CHI400C

The Year of Purchase : 2015 Cost of equipment : USD 27760