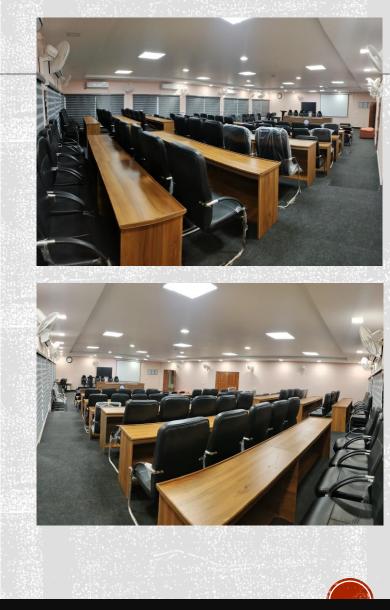

PY 2218000





# • Millipore Distillation Unit ELGA PureLab Option-Q DV25

Year of Purchase : 2017





• IC (Ion Chromatograph), Metrohm 883 Basic IC plus

Year of Purchase : 2017







• Microwave Synthesizer, Anton Paar- Monoware 200

Year of Purchase : 2017 Cost of equipment : Rs 226000





• Rheometer, Anton Paar- MCR 72

Year of Purchase : 2018

Cost of equipment : EUR 15672.18







### Zeta Potential Analyzer, Microtrac

Year of Purchase : 2019





## Instrumentation Lab

Sophisticated instruments for measuring/characterizing the material properties that can be used for the research related experimental projects





- Conference hall-room details
  - Capacity: 20
  - LCD Projector
  - White board





- Seminar room details
  - Capacity: 90
  - LCD Projector
  - White board