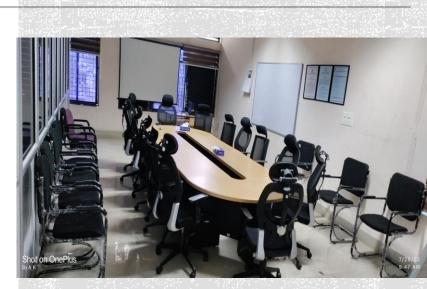

## Instrumentation Lab

Sophisticated instruments for measuring/characterizing the material properties that can be used for the research related experimental projects

- Conference hall-room details
  - Capacity: 20
  - LCD Projector
  - White board