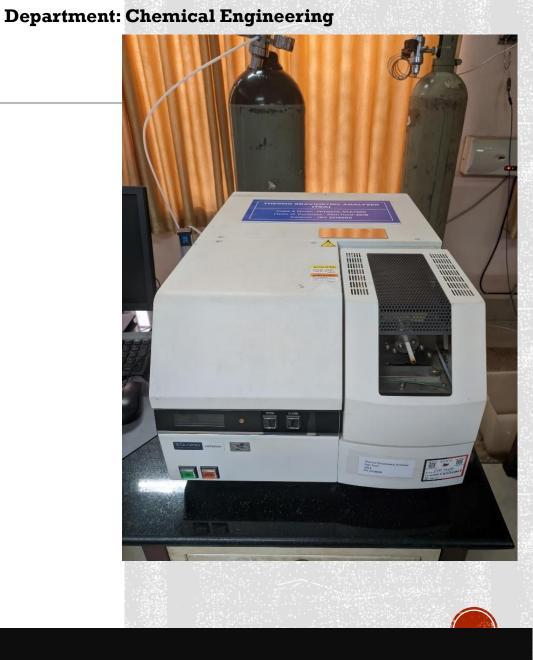

The Year of Purchase : 2017

• TGA (Thermo gravimetric Analysis), HITACHI-STA7200

The Year of Purchase : 2016

Cost of equipment : JPY 2218000