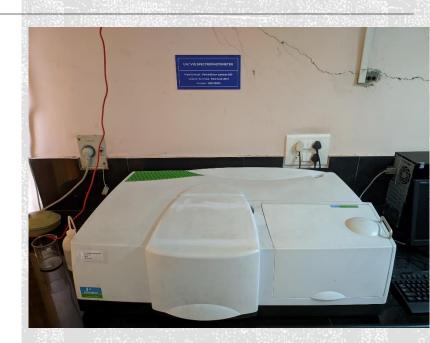

### • UV/VIS spectrometer PerkinElmer-Lamda 650

The Year of Purchase : 2014

Cost of equipment : USD 25000

- Fourier Transform Infrared Spectrometer (FTIR) Agilent Technologies- Carry 630
  - Year of Purchase : 2015
  - Cost of equipment : USD 15032