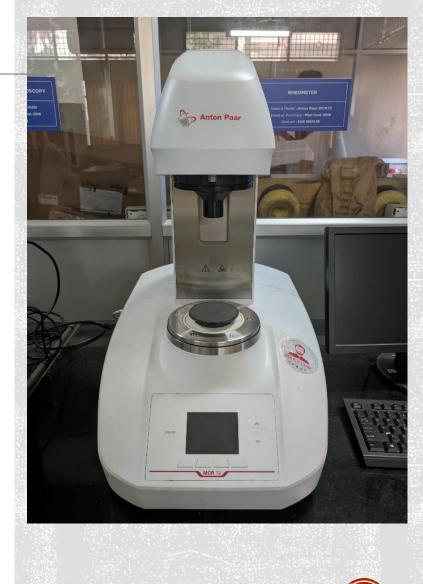

Year of Purchase : 2017 Cost of equipment : Rs 226000

• Rheometer, Anton Paar- MCR 72

Year of Purchase : 2018

Cost of equipment : EUR 15672.18