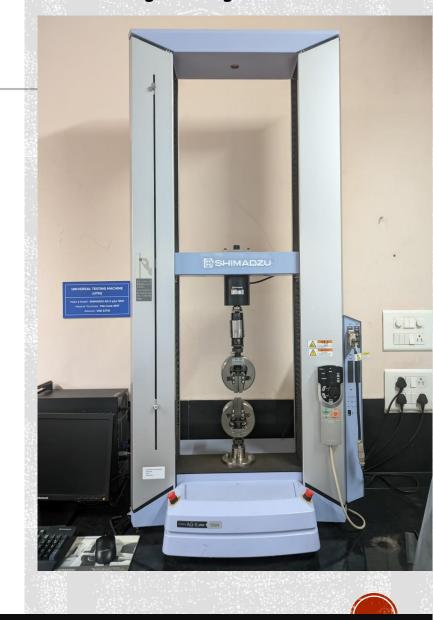

# DEPARTMENT OF CHEMICAL ENGINEERING

Universal Testing Machine (UTM), SHIMADZU AG-X plus 10kN

The Year of Purchase : 2015

• Gas Chromatograph (GC) SHIMADZU GC-2010 Plus

The Year of Purchase : 2014